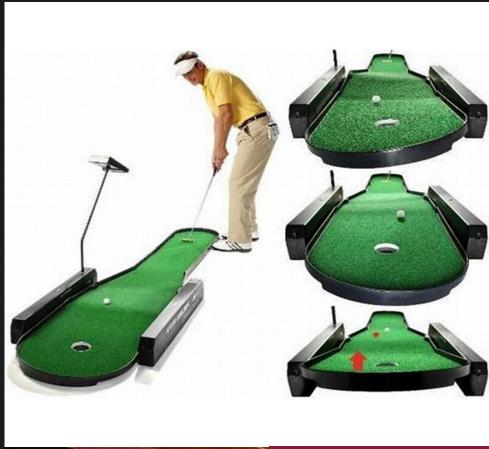

## GOLF PUTTING CHALLENGE

The Golf Putting Challenge takes you through as many as 18 holes with 72 different play field configurations. The challenge is to get the hole-inone. The game will play 1 to 4 players and even returns the ball to you after each put.

Our Putting Challenge is the most realistic and fun indoor golf putting game and trainer available. This professional quality training tool is the most realistic putt simulator ever developed and golfers can use it to practice shots on ever changing simulated greens to put themselves at the top of their game. This is possible by breakthrough technology that reshapes the contours of the green in no time.

The playing surface changes contours and slopes to simulate differences in greens encountered in real play.

A voice/sound system announces player's turn, hole number, handicap, ... and even cheers for a hole-in-one.

There are 2 levels: Amateur and Pro and 2 game modes: Game and Practice.

We install the Golf Putting Challenge on an artificial lawn and supply putters for right hand end left hand players. Also putters for children are available.