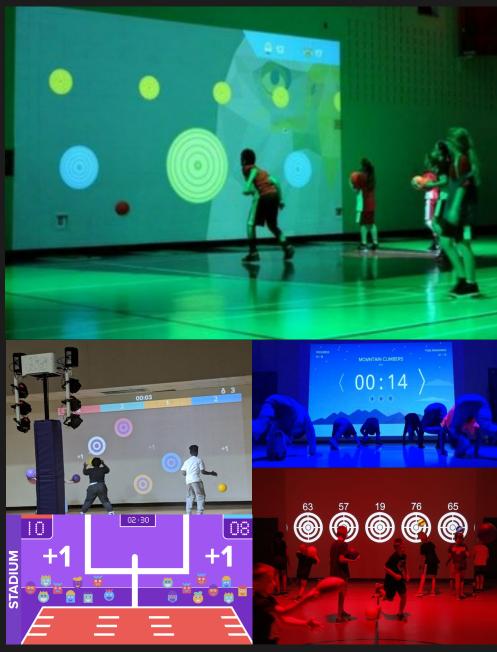

## **INTERACTIVE PLAYGROUND**

The "Interactive Playroom" is an intelligent interactive environment that understands and responds instantaneously to players' actions and interactions.

Using information it receives from 3D cameras, images of the interactive games are projected on a wall. Powerful lighting and sound systems respond in real time, providing an unseen immersion in the game.

The Interactive Playroom comes with an extensive library of games that motivate both children and adults to move, play and learn.