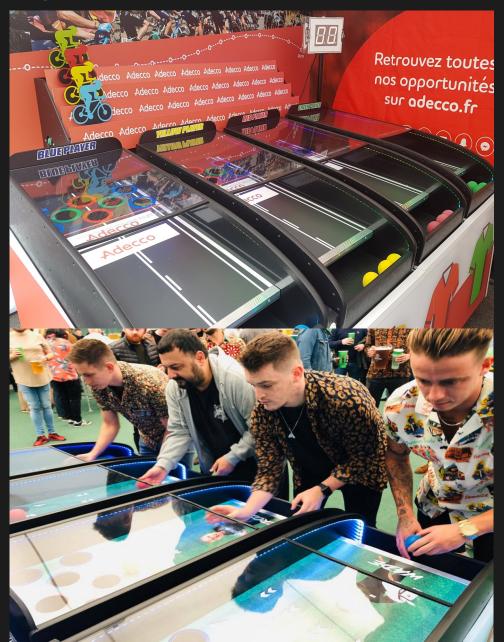

## **ROLL THE BALL**

This 4 person roll a ball game requires the players to roll their balls up the playfield and through the coloured holes to score points, the more points they score the further their horse, reindeer or themed character moves along the track.

Available in more than 20 standard Roll The Ball themes including cycling, car and horse racing, reindeer racing, surfing, food trucks, football,....

This game is accompanied by built in LED lighting, PA system, automated sound effects and commentary, fully themed set up. A fast paced game, great fun, highly interactive and guaranteed to create excitement and attention.

Roll The Ball is also a great social game where children and adults can compete each other.

Perfect for incentives, sponsorship, promotions & exhibition stands our inhouse team can brand our roll a ball derby with your logo and brand or even have custom objects or characters made for the track.